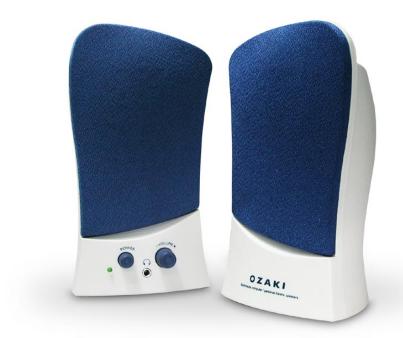

**Total system output 6W RMS-**Wherever you are within this 7 square meter, you can truly experience the sound effect of the game, music and film.

**High quality stereo sound-**Specially designed driver unit outputs the powerful sound.

**Consolidated plastic-**Combining the artistic design and vibrant consolidated plastic, you have both sound quality and stylish design.

**Personal headphone connector-**Easily connects in front panel headphone connector to enjoy your own world.

**Magnetically shielded-**You are able to use the speakers near a television or computer without interference.

### **SPEAKERS**

Driver(per speaker): 3.5" full-range Dimensions:W100xH185xD85mm

### **FUNCTION**

- Power ON/OFF
- Master Volume
- Front headphone Jack